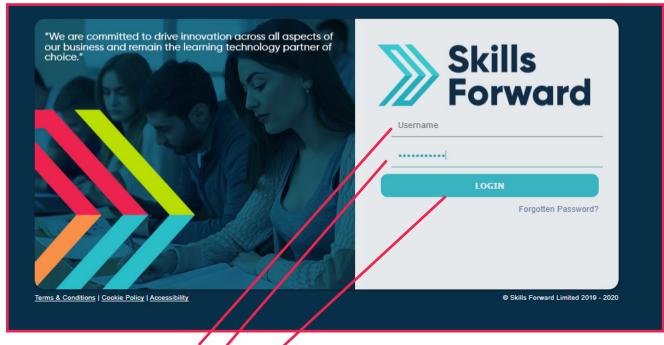

# Logging into Skills Forward

1. Open your Web Browser (Preferably Chrome)

### 2. Enter the following address - myskillsforward.co.uk

- 3. Enter your Username
- 4. Enter your Password
- 5. Select the Login button.