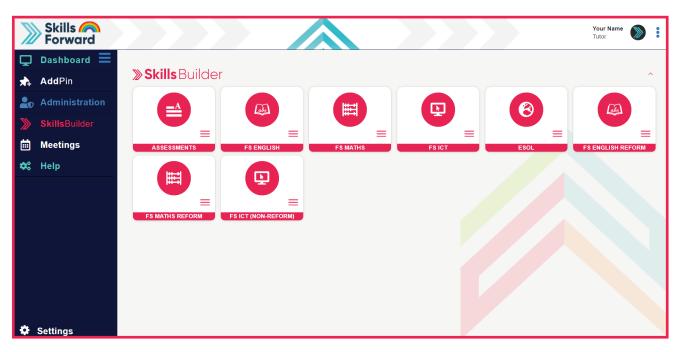

### **An Introduction to your Dashboard**

Having logged onto the platform you will arrive at the Dashboard which is your home page.

Once you are familiar with using the site you will find certain pages are accessible via more than one menu or route, depending on where you are in the site.

The Dashboard side menu will consist of products depending on what you have purchased from us prior to your account being setup or any additional products you may have added to your institution.