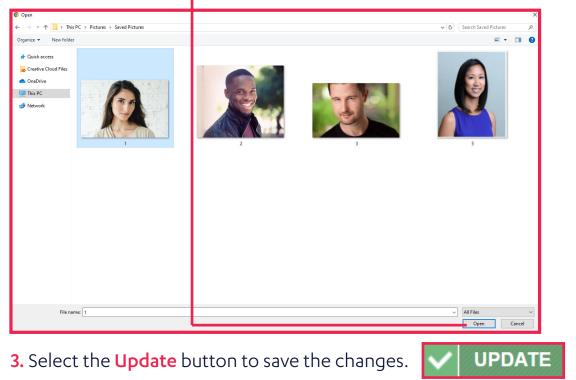

### 1. Select Choose file button

2. Browse to the location of the picture you wish to upload and select it and then click Open.