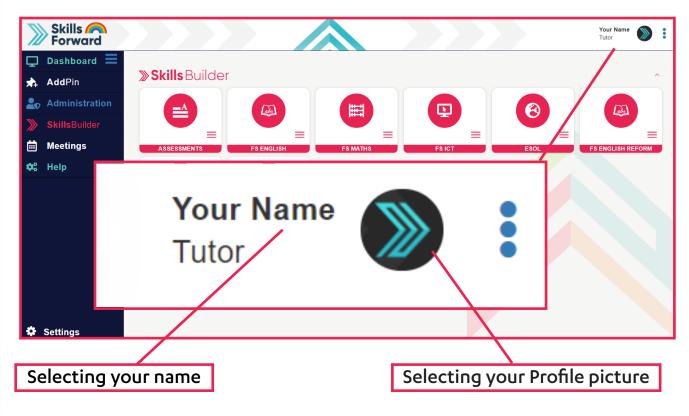

## **Your Profile page**

Your profile page can be accessed via either of the two options.

To edit your details, from the profile page, select **Edit profile** from the drop down.

| Home » Administration » Users » Your |                                                                                 |
|--------------------------------------|---------------------------------------------------------------------------------|
|                                      | Profile Online                                                                  |
| Your Name                            | Edit profile                                                                    |
| 3                                    | Groups Username (2→) (2=) (1=)                                                  |
| JV.                                  | Activity                                                                        |
|                                      | ISP User Add Page Edit profile Groups Activity ISP                              |
|                                      | Skills Review Skills Forward Password (manual) Edit profile Groups Activity ISP |
| 7                                    | Tracking                                                                        |
|                                      | 3 Courses + ADD COURSES V                                                       |
| _                                    | 2 Qualifications + ADD QUALIFICATION                                            |
|                                      | No Roles                                                                        |
|                                      | NO KOJES                                                                        |
|                                      |                                                                                 |
|                                      |                                                                                 |
|                                      |                                                                                 |