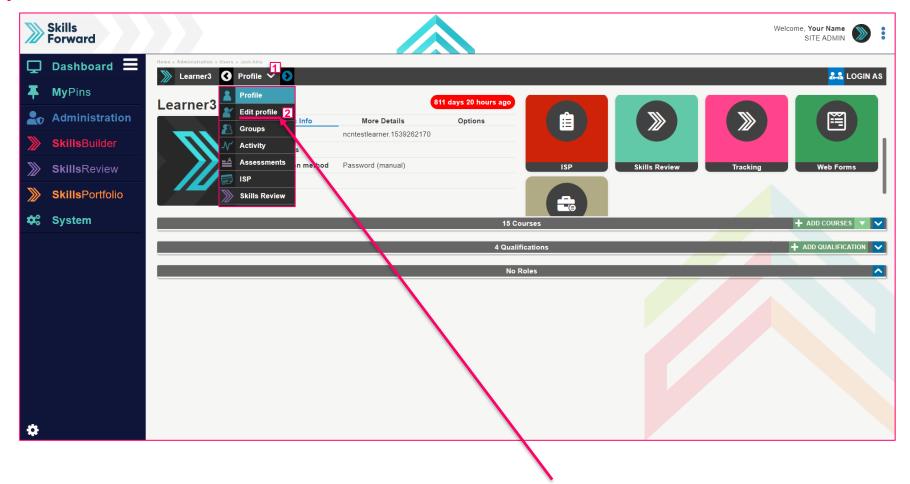

# **Edit Profile**

Once on the Users profile page, Select Profile drop-down and select EDIT PROFILE