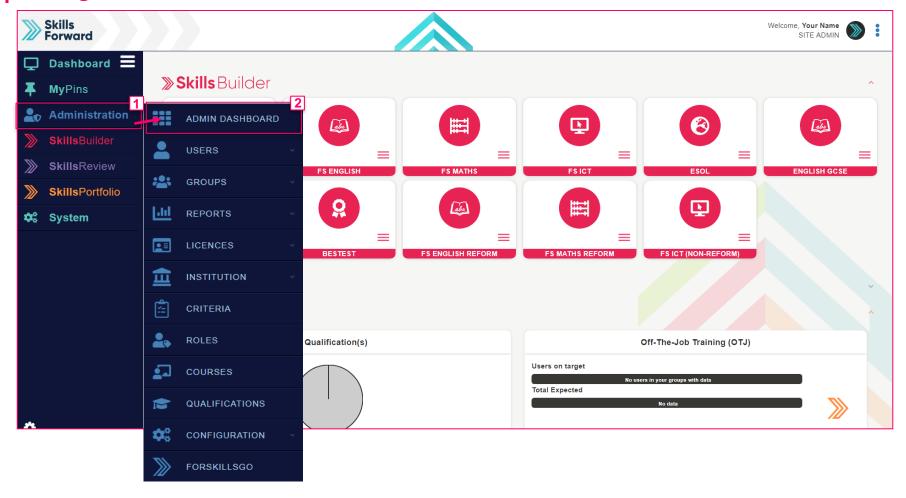

## **Getting to the Administration Dashboard**

Start by selecting Administration > ADMIN DASHBOARD