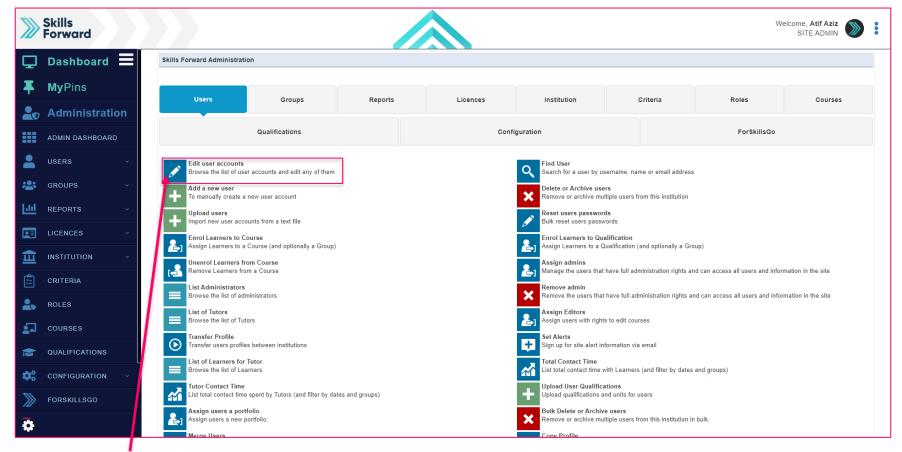

## **Getting to the Administration Dashboard**



Start by selecting Administration > ADMIN DASHBOARD



## **Edit User Accounts**



**Select Edit User Accounts** 



## **Finding the User**



Find your user by entering their name in the Filter Text field. Once found, select VIEW USER button or select their name.



# **Edit Profile**



Once on the Users profile page, Select Profile drop-down and select EDIT PROFILE



## **Change Password**



Enter the new password for the user in the **Password** field. Make sure the **Force Password change** tick box is checked. Select **UPDATE** to save changes.

### **END OF GUIDE**