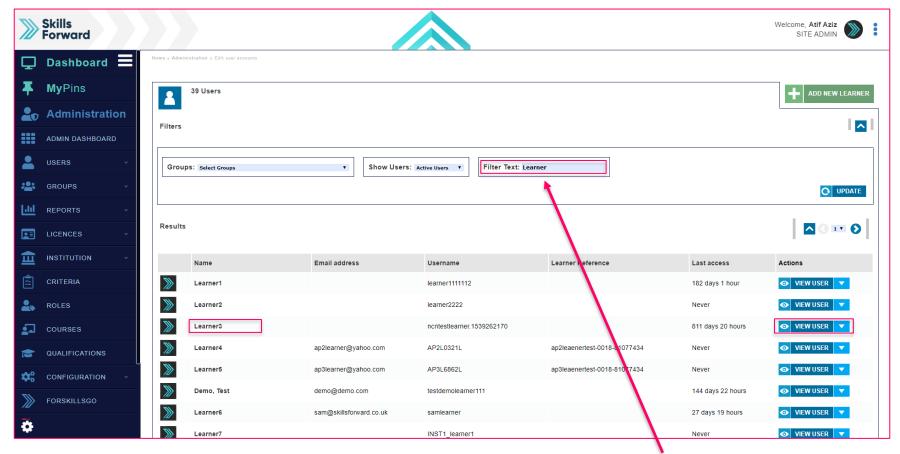

## **Finding the User**

Find your user by entering their name in the Filter Text field. Once found, select VIEW USER button or select their name.