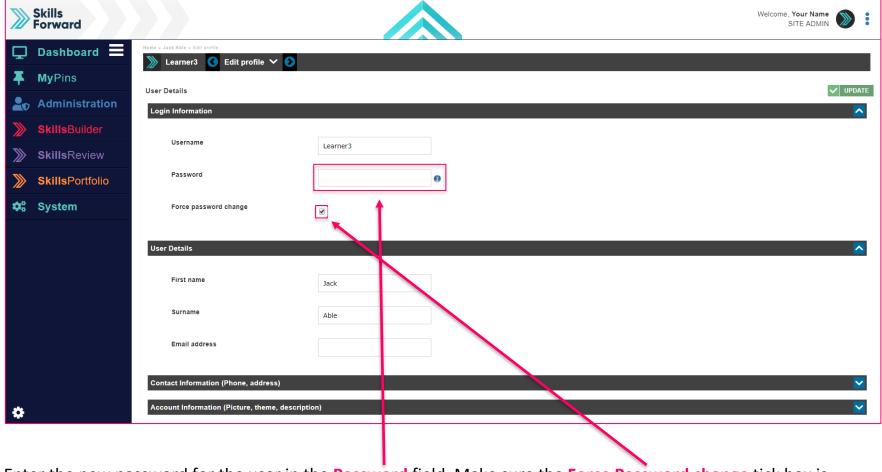

## **Change Password**

Enter the new password for the user in the **Password** field. Make sure the **Force Password change** tick box is checked. Select **UPDATE** to save changes.